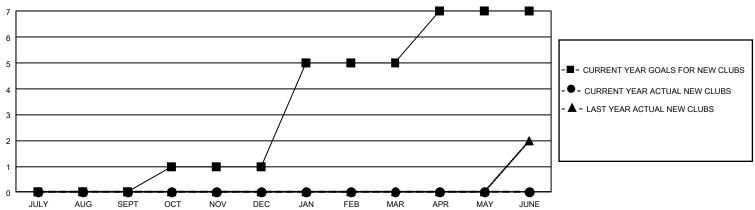

## GMT Constitutional Area 7, Group B

REPORT DOES NOT INCLUDE CLUBS IN UNDISTRICTED AREAS.

| Clubs         |               |             |               | Members               |                       |                         |                                                    |  |
|---------------|---------------|-------------|---------------|-----------------------|-----------------------|-------------------------|----------------------------------------------------|--|
|               | RESULTS FOR   | R 2020-2021 |               | RESULTS FOR 2020-2021 |                       |                         |                                                    |  |
| QUARTER       | NEW CLUB GOAL | NEW CLUBS   | DROPPED CLUBS | QUARTER MEMB          | ER GROWTH NET<br>GOAL | MEMBER GROWTH<br>ACTUAL | DROPPED<br>MEMBERS ACTUAL<br>(including transfers) |  |
| JULY/AUG/SEPT | 0             | 0           | 4             | JULY/AUG/SEPT         | 154                   | 194                     | 205                                                |  |
| OCT/NOV/DEC   | 3             | 0           | 5             | OCT/NOV/DEC           | 185                   | 211                     | 267                                                |  |
| JAN/FEB/MAR   | 12            | 0           | 2             | JAN/FEB/MAR           | 181                   | 22                      | 24                                                 |  |
| APR/MAY/JUNE  | 6             | 0           | 0             | APR/MAY/JUNE          | 146                   | 0                       | 0                                                  |  |

## GOALS AND ACTUAL NEW CLUBS CUMULATIVE