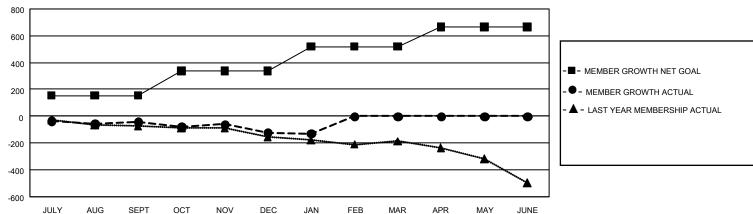

## GMT Constitutional Area 7, Group B

REPORT DOES NOT INCLUDE CLUBS IN UNDISTRICTED AREAS.

| Clubs         |               |             |               | Members               |                       |                         |                                                    |  |
|---------------|---------------|-------------|---------------|-----------------------|-----------------------|-------------------------|----------------------------------------------------|--|
|               | RESULTS FOR   | R 2020-2021 |               | RESULTS FOR 2020-2021 |                       |                         |                                                    |  |
| QUARTER       | NEW CLUB GOAL | NEW CLUBS   | DROPPED CLUBS | QUARTER MEMB          | ER GROWTH NET<br>GOAL | MEMBER GROWTH<br>ACTUAL | DROPPED<br>MEMBERS ACTUAL<br>(including transfers) |  |
| JULY/AUG/SEPT | 0             | 0           | 4             | JULY/AUG/SEPT         | 154                   | 194                     | 205                                                |  |
| OCT/NOV/DEC   | 3             | 0           | 5             | OCT/NOV/DEC           | 185                   | 211                     | 267                                                |  |
| JAN/FEB/MAR   | 12            | 0           | 2             | JAN/FEB/MAR           | 181                   | 22                      | 24                                                 |  |
| APR/MAY/JUNE  | 6             | 0           | 0             | APR/MAY/JUNE          | 146                   | 0                       | 0                                                  |  |

## GOALS AND ACTUAL MEMBERS CUMULATIVE

| DROPPED CLUBS: 11 |     | 171 CLUBS OF 337 ADDED 1 OR MORE | GENDER DISTRIBUTION             |                |     |
|-------------------|-----|----------------------------------|---------------------------------|----------------|-----|
|                   |     | NEW MEMBERS                      | MALE                            | 5,963 (68.86%) |     |
|                   |     |                                  | FEMALE                          | 2,697 (31.14%) |     |
| DROPPED MEMBERS   |     |                                  |                                 | ,              |     |
| DECEASED          | 59  | CLICK HERE FOR CUMULATIVE        | TOTAL FAMILY UNIT MEMBERS       |                | 748 |
| CLUB CANCELLED    | 3   | MEMBERSHIP DATA                  |                                 |                |     |
| OTHER             | 434 |                                  | FAMILY MEMBERS PAYING HALF DUES |                | 378 |
| TOTAL             | 496 |                                  |                                 |                |     |